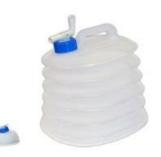

#### **Expandable Camp Jug**

- Strong polyethylene.
- Screw on cap.
- On-off spigot.

Capacity: 2 U.S. gal. (8L)

www.flywell.com.tw