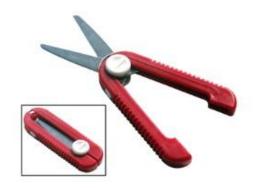

### **Safety Scissors**

- Strong ABS plastic handle.
- Stainless steel blades.
- Blades slide into handle for safe storage. Size: 5-1/2" L (14cm)