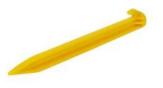

#### **ABS Plastic Tent Stakes**

- Great holding power
- Large no-slip hook

Size: 6"L