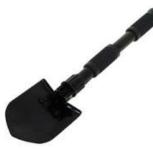

# Mini Shovel with pick

• Tempered forged steel tools.

• Metal shaft.

Length: Fully extended is 16"L