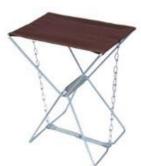

## **Folding Stool**

• Double stitched canvas seat . Size: 8.25" x 11.75" x 15"H