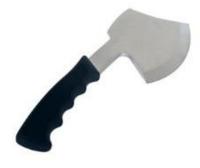

#### Mini Axe

- 50-55HRC fully hardened axe edge.
- Black nylon sheath for protection. Weight: 14.5 oz.

Length: 10"